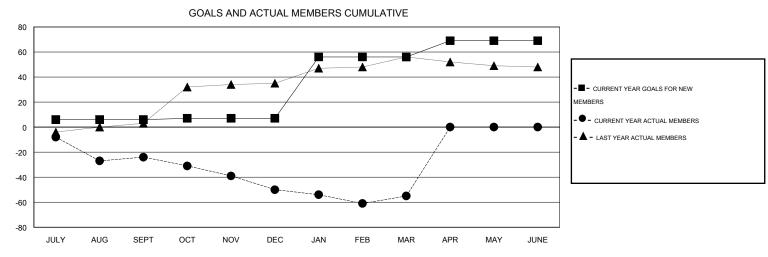

## MONTHLY MEMBERSHIP PROGRESS REPORT

District 13 B

Results as of: 3/31/2016

-26

-5

0

26

28

0

49

13

JUNE

52

33

0

OCT/NOV/DEC

JAN/FEB/MAR

APR/MAY/JUNE

JULY

AUG

OCT/NOV/DEC

JAN/FEB/MAR

APR/MAY/JUNE

-1

0

0

0

0

NOV

OCT

DEC

JAN

FEB

1

0

SEPT

0

0